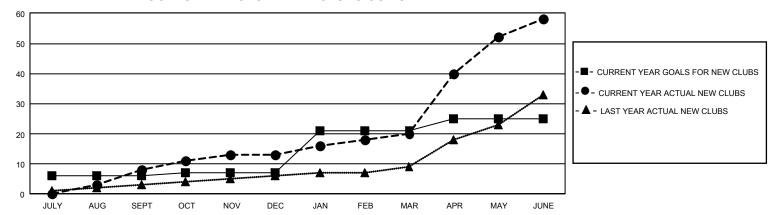

## GOALS AND ACTUAL NEW CLUBS CUMULATIVE

## GMT Constitutional Area 5 - E, Group O

REPORT DOES NOT INCLUDE CLUBS IN UNDISTRICTED AREAS.

| Clubs                 |               |           |               |  |  |  |  |
|-----------------------|---------------|-----------|---------------|--|--|--|--|
| RESULTS FOR 2023-2024 |               |           |               |  |  |  |  |
| QUARTER               | NEW CLUB GOAL | NEW CLUBS | DROPPED CLUBS |  |  |  |  |
| JULY/AUG/SEPT         | 18            | 8         | 2             |  |  |  |  |
| OCT/NOV/DEC           | 3             | 5         | 24            |  |  |  |  |
| JAN/FEB/MAR           | 42            | 7         | 6             |  |  |  |  |
| APR/MAY/JUNE          | 12            | 38        | 22            |  |  |  |  |