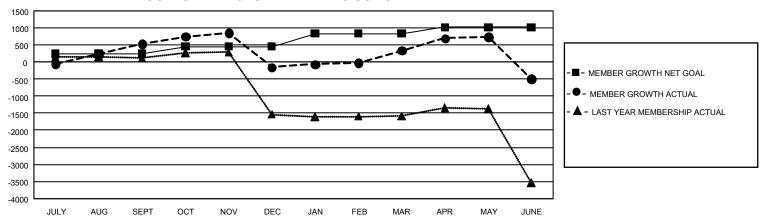

## GOALS AND ACTUAL MEMBERS CUMULATIVE

| DROPPED CLUBS: 54 |       | 408 CLUBS OF 582 ADDED 1<br>OR MORE NEW MEMBERS | GENDER DISTRIBUTION                   |                |
|-------------------|-------|-------------------------------------------------|---------------------------------------|----------------|
|                   |       |                                                 | MALE                                  | 8,183 (48.65%) |
|                   |       |                                                 | FEMALE                                | 8,621 (51.26%) |
| DROPPED MEMBERS   |       |                                                 | NON BINARY                            | 2 (0.01%)      |
| DECEASED          | 86    |                                                 | PREFER NOT TO ANSWER                  | 13 (0.08%)     |
| CLUB CANCELLED    | 1,116 |                                                 | TOTAL FAMILY UNIT MEMBERS             | 5,767          |
| OTHER             | 3,489 | CLICK HERE FOR                                  | ,                                     |                |
| TOTAL             | 4,691 | CUMULATIVE MEMBERSHIP  DATA                     | FAMILY MEMBERS PAYING HALF DUES 3,594 |                |

| Members               |                           |                         |                                              |  |  |  |  |  |  |
|-----------------------|---------------------------|-------------------------|----------------------------------------------|--|--|--|--|--|--|
| RESULTS FOR 2023-2024 |                           |                         |                                              |  |  |  |  |  |  |
| QUARTER               | MEMBER GROWTH NET<br>GOAL | MEMBER GROWTH<br>ACTUAL | DROPPED MEMBERS ACTUAL (including transfers) |  |  |  |  |  |  |
| JULY/AUG/SE           | EPT 235                   | 1,263                   | 587                                          |  |  |  |  |  |  |
| OCT/NOV/DE            | C 220                     | 1,038                   | 1,460                                        |  |  |  |  |  |  |
| JAN/FEB/MAF           | R 383                     | 1,354                   | 453                                          |  |  |  |  |  |  |
| APR/MAY/JUI           | NE 180                    | 1,589                   | 2,196                                        |  |  |  |  |  |  |